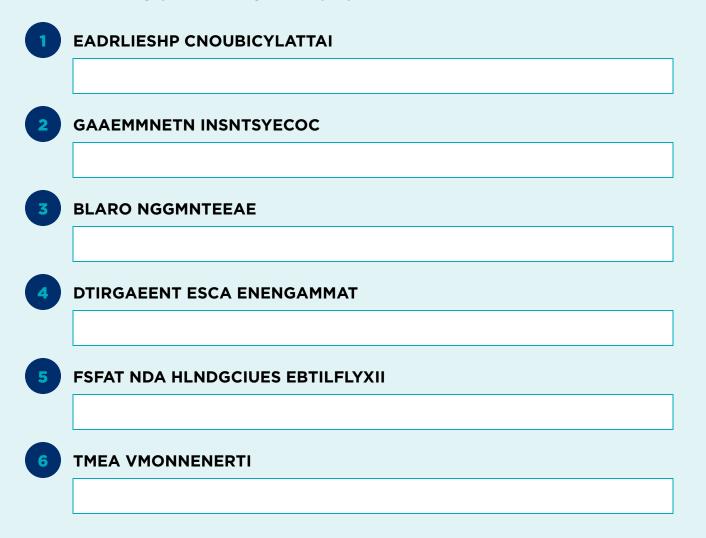

## PUZZLES AND GAMES WORD SCRAMBLE: Attendance Essentials

**DIRECTIONS:** Unscramble the words in the following phrases to learn six factors that lead to good attendance, the springboard that helps high-performing teams — and the patients and members they serve — do the tough job of delivering care every day.

Use LMP puzzles and games to provide some fun in meetings while reinforcing partnership concepts. Visit <u>LMPartnership.org/tools/puzzles-and-games</u> for puzzles, games, meeting icebreakers and more. 1. LEADERSHIP ACCOUNTABILITY
2. MANAGEMENT
CONSISTENCY
3. LABOR ENGAGEMENT
4. INTEGRATED CASE MANAGEMENT
5. STAFF AND
SCHEDULING FLEXIBILITY
6. TEAM ENVIRONMENT

**ANSWER KEY:**