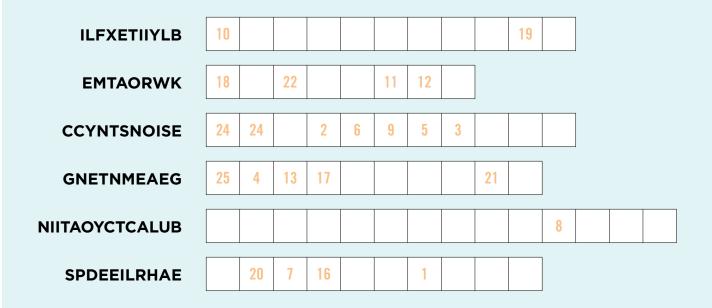

## WORD SCRAMBLE: Recipe for Great Attendance

**DIRECTIONS:** Unscramble these six jumbles and transfer the letters to the corresponding numbered squares to get to the final phrase about creating a workplace that inspires people to avoid unplanned time off.

1. FLEXIBILITY 2. TEAMWORK 3. CONSISTENCY 4. ENGAGEMENT 5. ACCOUNTABILITY 6. LEADERSHIP YOUR ANSWER: ESSENTIALS FOR GOOD ATTENDANCE